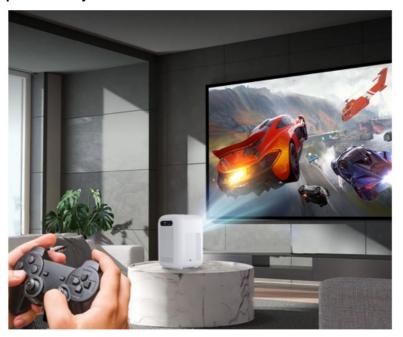

## • Flexible Connection Options

Input USB, HDMI, Bluetooth 5.0, Wifi Output Bluetooth 5.0,3.5mm

• Feel the Cinema at home

• Immersive gaming experience in your room

• Happy Family Time