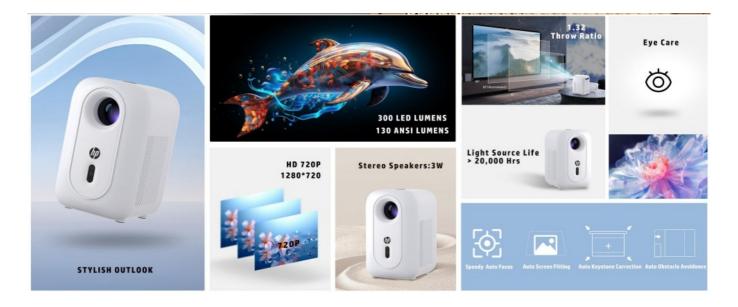

## Optical Parameter

Display Technology: 1LCD Enclosed OE Design

Light Source: LEDLight Life: 20,000hrs

• Brightness: 130 ANSI Lumens/300 LED Lumens

• Resolution: HD (1280x720P)

Display Ratio: 16:9Throw Ratio: 1.32

o Offset: 0%

Focus: Auto Focusing

• Keystone: 4 Points Keystone Correction

#### Audio

Speaker 3W\*1

## • Speedy Auto Focus

Speedy deliver the clearest image at any distance and on any projection surface

## • Auto Keystone Correction

- ±30° horizontal tilt correction;
- ±30° vertical tilt correction

# • Auto Screen Fitting Quickly align the screen

# Avoid Obstacles Automatically Detect and Avoid Obstacles Automatically