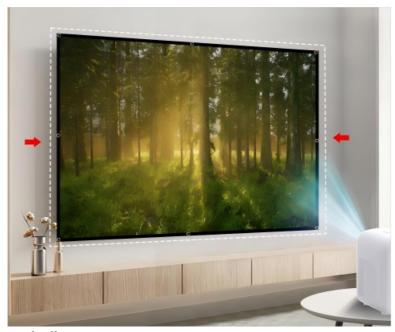

# • Auto Screen Fitting Quickly align the screen

# Avoid Obstacles Automatically Detect and Avoid Obstacles Automatically