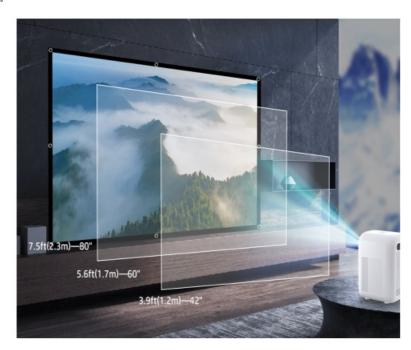

## Approximately

- 。 7.5 ft 2.3m ——80"
- 5.6ft 1.7m ——60"( Recommeded )
- 。 3.9ft 1.2m ——42"