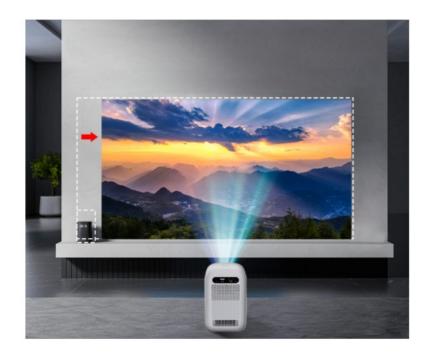

# • Auto Screen Fitting Quickly align the screen

# Avoid Obstacles Automatically Detect and Avoid Obstacles Automatically