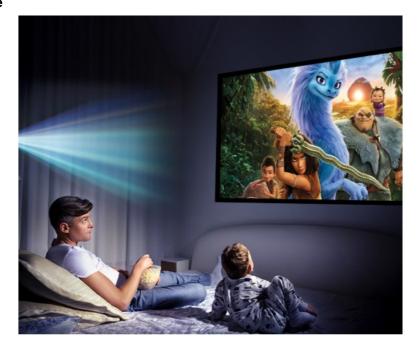

## • Flexible Connection Options

Input USB, HDMI, Bluetooth 5.0, Wifi Output Bluetooth 5.0,3.5mm

• Feel the Cinema at home

• Immersive gaming experience in your room

• Happy Family Time