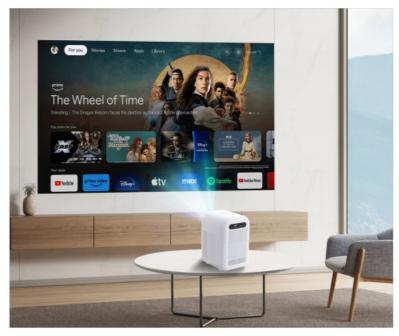

## • Rich Video Streaming Platform

Preloaded apps like Netflix, YouTube, Disney+ provide multiple entertainment options.