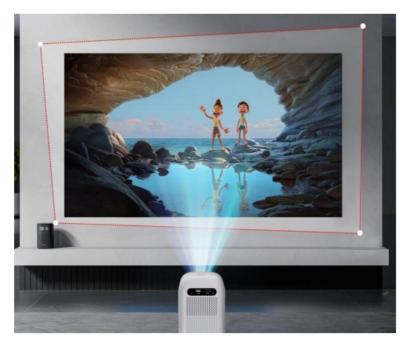

## • Speedy Auto Focus

Speedy deliver the clearest image at any distance and on any projection surface

## • Auto Keystone Correction

- ±30° horizontal tilt correction;
- ±30° vertical tilt correction

# • Auto Screen Fitting Quickly align the screen