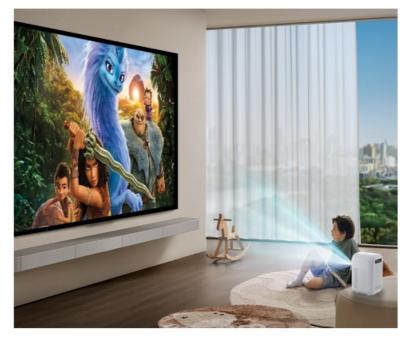

## • Flexible Connection Options

Input USB, HDMI, Bluetooth 5.0, Wifi Output Bluetooth 5.0,3.5mm

• Feel the Cinema at home

• Immersive gaming experience in your room

• Happy Family Time