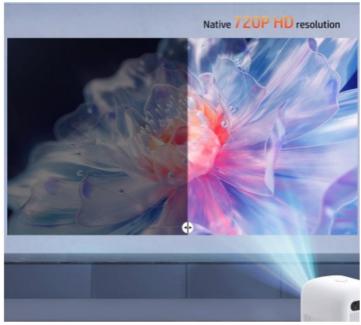

## • HD Visual Experience

Native 720P Full HD resolution

## Optical Parameter

Display Technology: 1LCD Enclosed OE Design

Light Source: LEDLight Life: 20,000hrs

• Brightness: 130 ANSI Lumens/300 LED Lumens

• Resolution: HD (1280x720P)

Display Ratio: 16:9Throw Ratio: 1.32