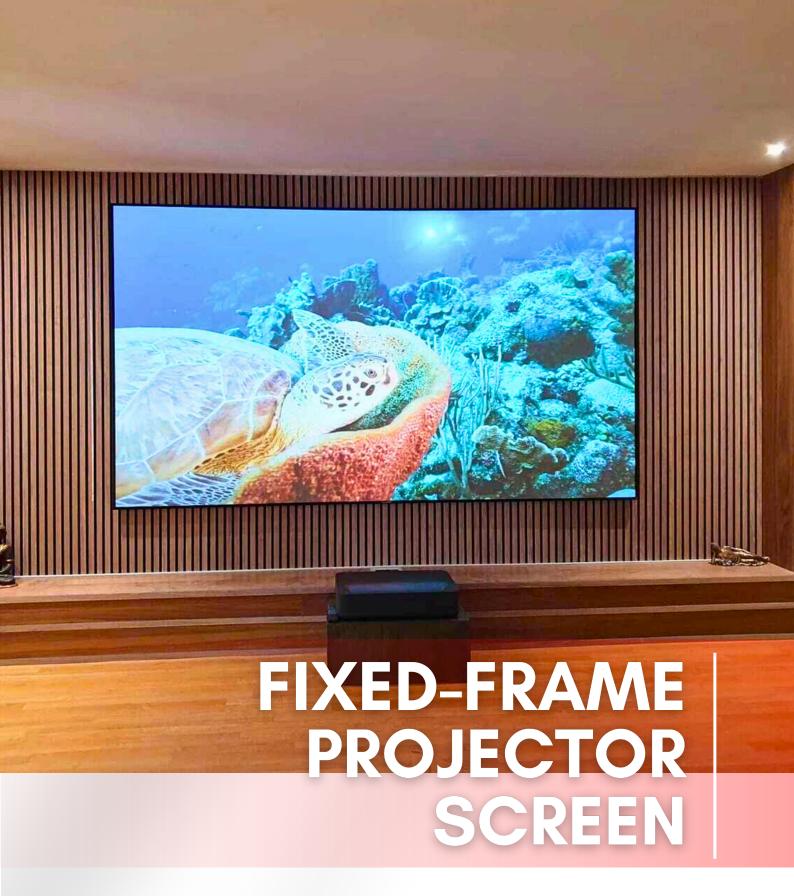

# DMInteract® FIXED FRAME CLR PROJECTOR SCREEN

SIZE RANGE: 90 - 150 INCHES

Elevate your cinematic experience with our Fixed Frame Projector Screen

Immerse yourself in crystal-clear visuals with our Fixed Frame Projector Screen from **DMInteract**. Designed for a seamless and permanent installation, this screen delivers a stunning display for your home theater or professional presentations, bringing every detail to life.