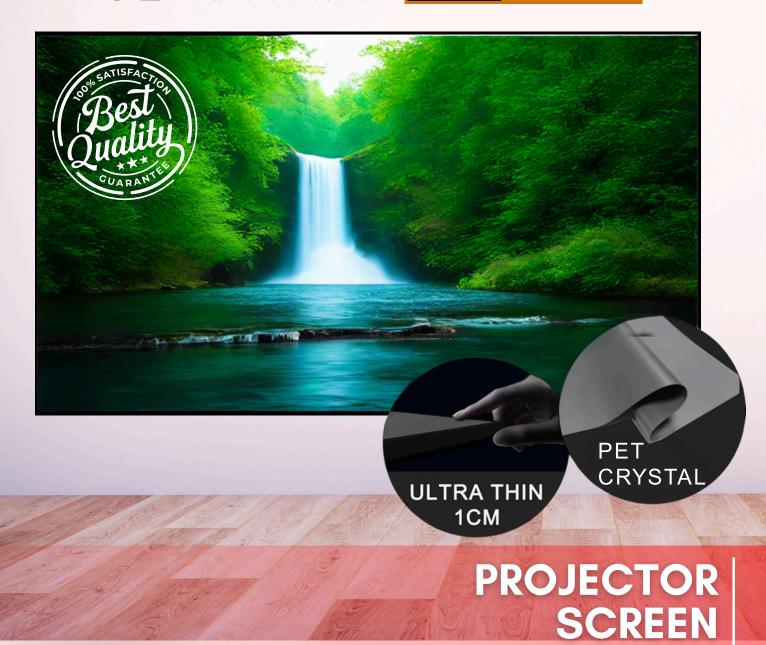

## ULTRA THIN-

The PET Crystal fixed frame projector screen is a high-performance display solution tailored for modern projection needs, particularly in environments with ambient light. Built with PET (Polyethylene Terephthalate) Crystal material, this screen offers an exceptional balance of brightness, contrast, and color accuracy, making it a standout choice for both home entertainment and professional settings.

MATERIAL