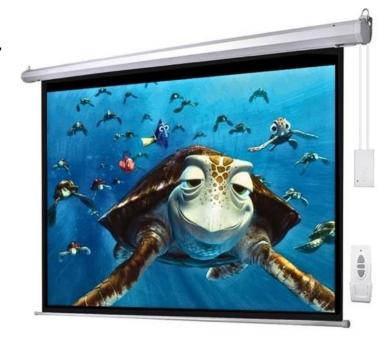

## **Technical Specification & Customization**

Anchor has the perfect screen for any application, with dual wall and ceiling Installation. Variable height settings in any position. Sliding bracket for flexible installation, Matte white fabric screen material is durable and easy to clean with wide viewing angle for commercial presentation or residential home cinema.

## **Product Name**

Anchor ANEAV360 180" Diagonal Electrical Projector Screen

Weight

21.32 Kg

**Screen Type** 

**Electrical** 

Screen Size (W x H)

360 x 270 cm

**Screen Size (Diagonal)** 

180"

**Aspect Ratio** 

4:3

**Dimensions** 

403 x 24 x 23 cm

Color

White