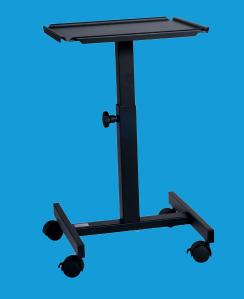

## AV Trolley / Cart

## **Product features**

- Deal for room to room training and presentations
- Best for Educational and training environments
- Height Adjustable
- Made of very durable steel
- Easy to assemble
- Color Black
- Convenient to use
- With Casters for easy transportation